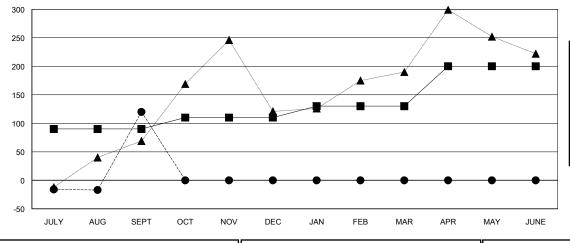

## LOCATION INDONESIA

**GMT CA** 

|                       | Club          | s         |               | Members       |                           |                         |                                                    |
|-----------------------|---------------|-----------|---------------|---------------|---------------------------|-------------------------|----------------------------------------------------|
| RESULTS FOR 2017-2018 |               |           |               |               | RESULTS F                 | OR 2017-2018            |                                                    |
| QUARTER               | NEW CLUB GOAL | NEW CLUBS | DROPPED CLUBS | QUARTER       | MEMBER GROWTH NET<br>GOAL | MEMBER GROWTH<br>ACTUAL | DROPPED<br>MEMBERS ACTUAL<br>(including transfers) |
| JULY/AUG/SEPT         | 2             | 5         | 2             | JULY/AUG/SEPT | 90                        | 209                     | 89                                                 |
| OCT/NOV/DEC           | 1             | 0         | 0             | OCT/NOV/DEC   | 20                        | 0                       | 0                                                  |
| JAN/FEB/MAR           | 1             | 0         | 0             | JAN/FEB/MAR   | 20                        | 0                       | 0                                                  |
| APR/MAY/JUNE          | 1             | 0         | 0             | APR/MAY/JUNE  | 70                        | 0                       | 0                                                  |

#### GOALS AND ACTUAL NEW CLUBS CUMULATIVE

| -=-   | MEMBER GROWTH NET GOAL        |
|-------|-------------------------------|
| - • - | MEMBER GROWTH ACTUAL          |
| - 🛦   | - LAST YEAR MEMBERSHIP ACTUAL |
|       |                               |
|       |                               |
|       |                               |