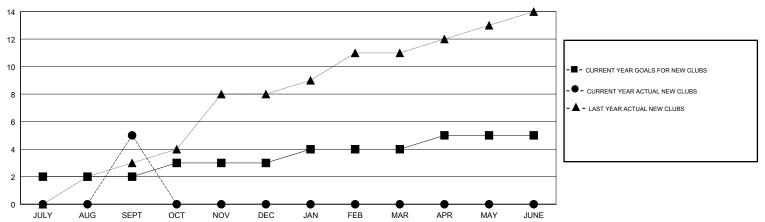

## LOCATION INDONESIA

**GMT CA** 

|                       | Club          | s         |               | Members       |                           |                         |                                                    |
|-----------------------|---------------|-----------|---------------|---------------|---------------------------|-------------------------|----------------------------------------------------|
| RESULTS FOR 2017-2018 |               |           |               |               | RESULTS F                 | OR 2017-2018            |                                                    |
| QUARTER               | NEW CLUB GOAL | NEW CLUBS | DROPPED CLUBS | QUARTER       | MEMBER GROWTH NET<br>GOAL | MEMBER GROWTH<br>ACTUAL | DROPPED<br>MEMBERS ACTUAL<br>(including transfers) |
| JULY/AUG/SEPT         | 2             | 5         | 2             | JULY/AUG/SEPT | 90                        | 209                     | 89                                                 |
| OCT/NOV/DEC           | 1             | 0         | 0             | OCT/NOV/DEC   | 20                        | 0                       | 0                                                  |
| JAN/FEB/MAR           | 1             | 0         | 0             | JAN/FEB/MAR   | 20                        | 0                       | 0                                                  |
| APR/MAY/JUNE          | 1             | 0         | 0             | APR/MAY/JUNE  | 70                        | 0                       | 0                                                  |